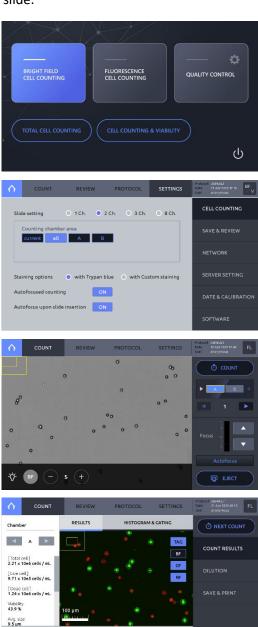

# 2. Sample measurement

- Turn instrument power on.
- Select cell counting mode from three counting options.
  - Bright Field: Total Cell Counting, Cell Counting & Viability
  - Fluorescence: Cell Lines & Primary Cells, Advanced
  - Quality Control

## 3. Slide and autofocus settings

- Go to SETTINGS.
- Set the options for slide, chamber area, and autofocus.
- Go back to COUNT.

# 5. Count cells

- Prior to counting, make sure that the image is in focus.

- Press the light bulb icon to adjust the intensity of each light filter as needed.

- Make sure that cells have settled.

- Press the **COUNT** button.

# 6. View and Save Results

- Check the counting result.
- Press HISOTRAM & GATING for cell size gating.
- Press SAVE & PRINT to save or print cell count data & images.

VL2005-01

info@bionordika.se Tel: 08-30 60 10 www.bionordika.se