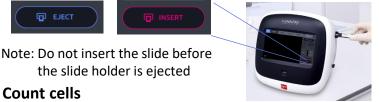

### 4. Slide insertion/removal

- Press EJECT and insert your slide into the slide port.
- Press INSERT.

the slide holder is ejected

# 5. Count cells

- Prior to counting, make sure that the image is in focus.

- Press the light bulb icon to adjust the intensity of each light filter as needed.

- Make sure that cells have settled.

- Press the **COUNT** button.